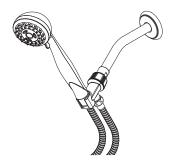

## Hand-Held Shower Assembly

LG16-400C Finish(C) LG16-400K Finish(K) LG16-400U Finish(U) LG16-400Y Finish(Y)

#### Features

- 1.8 GPM Shower Head
- 60" Metal Hose with Matching Finish
- Includes Hand Shower, Hose, and Shower Arm Mount
- Self Cleaning Spray Head
- Multi-Function Shower Head (3 Functions: Penetrating Massage, Rain Spray, and Invigorating Spray)
- Pforever Warranty<sup>®</sup>

#### • Includes Hand Shower, Hose, and Shower Arm Mount