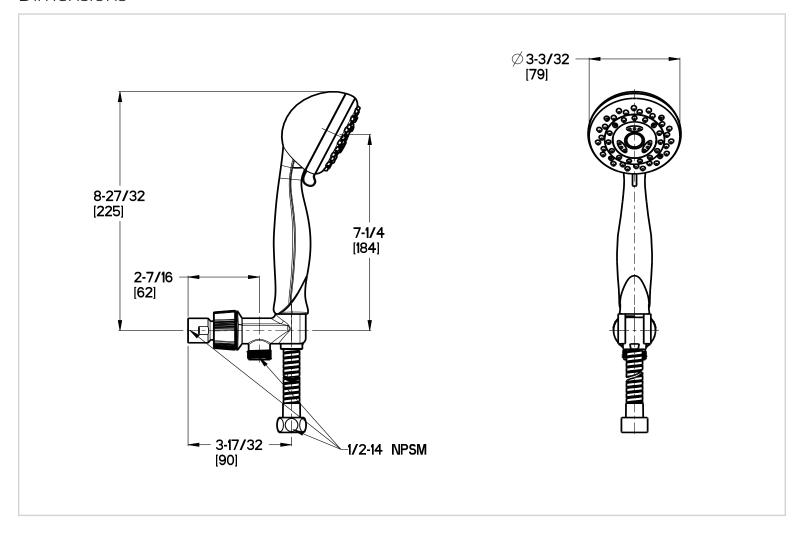

# Pfister

## Hand-Held Shower Assembly

LG16-400C Finish(C) LG16-400K Finish(K) LG16-400U Finish(U) LG16-400Y Finish(Y)



## Specifications

#### Features

- 1.8 GPM Shower Head
- 60" Metal Hose with Matching Finish
- Includes Hand Shower, Hose, and Shower Arm Mount
- Self Cleaning Spray Head
- Multi-Function Shower Head (3 Functions: Penetrating Massage, Rain Spray, and Invigorating Spray)
- Pforever Warranty<sup>®</sup>

#### • Includes Hand Shower, Hose, and Shower Arm Mount

### Code Compliance

Pfister products are designed and manufactured in compliance with the following standards and codes:

- IAPMO Certified
- CSA B125 Certified
- ASME A112.18.1
- Cal Green Compliant
- CEC Compliant
- EPA WaterSense Certification 1.8 gpm, 6.8 L/Min
- ASME A112.18.3 (Backflow Prevention)



## Dimensions